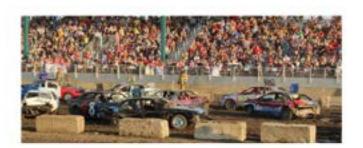

#### **DEMO DERBY**

COME OUT AND WATCH THE CARNAGE AS THESE SKILLED DRIVERS SMASH AND CRASH INTO ONE ANOTHER UNTIL ONLY ONE REMAINS. DEMO IS UNPREDICTABLE! SOME RACES MAY END QUICKLY IN A FURY OF CARNAGE, WHILE OTHERS MAY EVOLVE INTO A SLUGFEST OF ENDURANCE. THESE EVENTS ARE CENTERED AROUND FAMILY FUN WHILE HAVING A GREAT COMPETITION. YOU WILL NOT WANT TO MISS THIS EVENT AND IT HAS PROVEN TO BE A GREAT TIME FOR THE ENTIRE FAMILY!