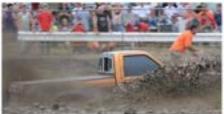

#### **MUDSLING**

FOR YEARS THE SCHUYLER COUNTY FAIR HAS HELD A MUDSLING ON THE LAST DAY OF THE FAIR. THE GRANDSTANDS ARE FULL FOR THIS ACTION-PACKED EVENT FROM BONE STOCK TO SUPER STOCK. YOU CAN WATCH A TRUCK OFF THE STREET TO A SUPER STOCK THAT WILL FLY THROUGH THE MUD PIT. THE MUDSLING NEVER DISAPPOINTS AT THE SCHUYLER COUNTY FAIR.