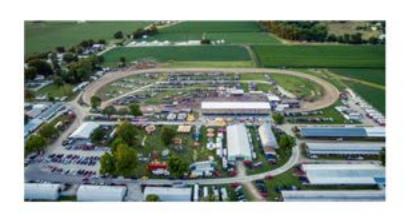

### THE FAIR

ESTABLISHED IN 1941

SCHUYLER COUNTY FAIR IS AN ANNUAL EVENT HELD IN RUSHVILLE, IL.
IT IS A FAMILY-FRIENDLY, FUN-FILLED FAIR THAT OFFERS A LOT OF FUN,
ENTERTAINMENT, AND INTERESTING ACTIVITIES FOR EVERYONE. THE
FAIR FEATURES MIDWAY RIDES, FIREWORKS, MOTOCROSS,
A RODEO, HARNESS RACING, TRACTOR PULLS, TALENT SHOWS,
PAGEANTS, LIVE MUSIC, FOOD, AND MORE.

### ATTENDANCE

DAILY ATTENDACE IS AVERAGE OF 2,000

THE FAIR SPANS OVER 6 DAYS

REPRESENTATIVE OF ALL AGES

HAS GROWN IN ATTENDANCE

YEAR AFTER YEAR