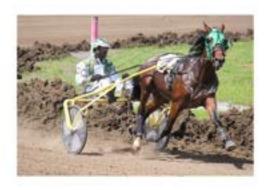

#### **HORSE RACING**

HORSE RACING IS ONE OF THE OLDEST SPORTS IN THE WORLD THAT HAS NOT UNDERGONE ANY SIGNIFICANT CHANGES CONCERNING THE CONCEPT OF THE GAME. MOST COMMON AT COUNTY FAIRS IS HARNESS RACING —A FORM OF HORSE RACING, DESIGNED FOR TROTTING HORSES TO COMPETE AGAINST EACH OTHER WHILE PULLING A TWO-WHEELED CART, CALLED A SULKY, AND A DRIVER. RACEHORSES NEED TO MAINTAIN THEIR SPEED OVER A SET DISTANCE RATHER THAN SPRINTING THEIR WAY THROUGH. JOCKEYS NEED TO HELP THEIR HORSE TO MANAGE THEIR SPEED AND SPREAD OUT THE ENERGY. FOR THIS REASON, BOTH RACEHORSES AND JOCKEYS NEED TO HAVE A HIGH STAMINA AS WELL AS MUTUAL RESPECT FOR EACH OTHER. THE SCHUYLER COUNTY FAIR CONTINUES TO START THE FAIR OFF WITH HORSERACING. COME OUT AND WATCH THE TALENT OF LOCAL HORSES AND HORSES TRAVELING FROM A DISTANCE RACE TO THE FINISH LINE.